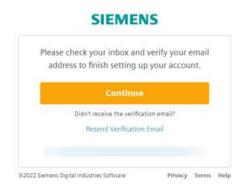

Step 4 – Email must be verified, verify by clicking the link in the provided email.

Privacy Terms Help

© 2022 Siemens Digital Industries Software

Step 5 – Enter the Promotional Code **SESCUSER** in the corresponding field which will zero out the cost, resulting in a \$0.00 grand total