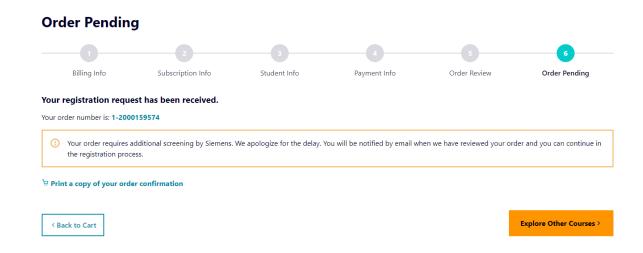

Step 8.B – If you use non edu email, additional screening is required. You will be notified by email within 24-48 hours.

\*\*If you do not receive a response after 48 hours, please send an email to: xceleratoracademy\_EDA@mentor.com

Step 9 – Confirmation that your order request has been received

Step 10 – You will receive two emails (Course Registration Receipt and Order Redemption Instructions). Click on the authorization code link in the Order Redemption email.