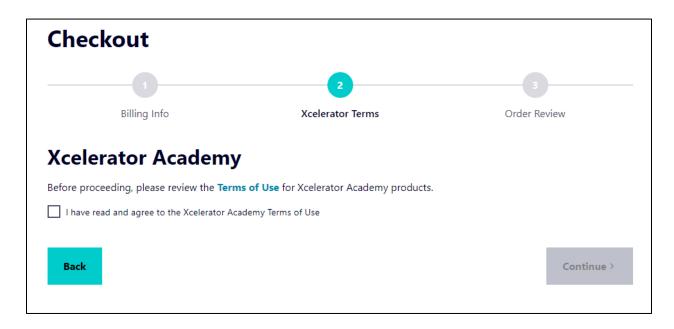

Step 6 – Fill in the registration information, required fields are indicated by the asterisk (\*)

Step 7 - Agree to the Terms of Use

Step 8.A – The review page should resemble this. Verify that the Grand Total is \$0.00 then click 'Place Order'