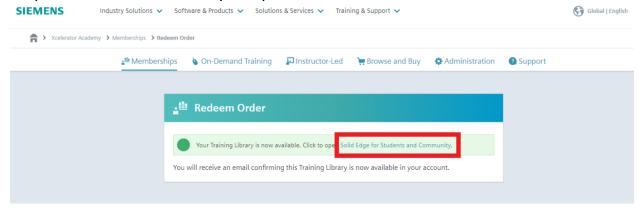

Sign in

### **SIEMENS**

| New user? Create an account  |                               |
|------------------------------|-------------------------------|
| Email                        |                               |
| user@domain.con              | n                             |
| Password                     | Show                          |
| Enter your passwo            | ord                           |
|                              | Forgot your password:         |
|                              |                               |
| By clicking Sign In you agre | e to our Terms and Conditions |
|                              | ign In                        |

### Step 14 – Continue



### Step 15 - Agree to Terms and Conditions



### Step 16 - Click on the library link provided



### Step 17 – Redirect to Solid Edge Library.