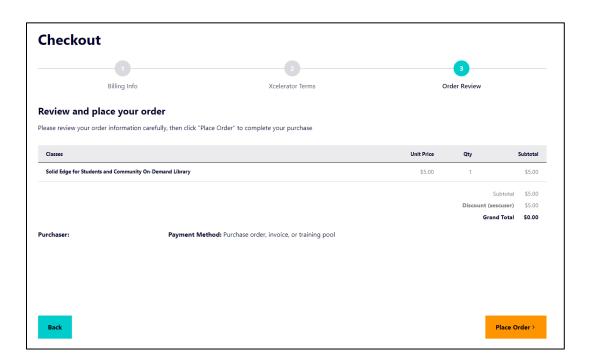

Step 4 – Email must be verified, verify by clicking the link in the provided email.

Privacy Terms Help

© 2022 Siemens Digital Industries Software

Step 5 – Enter the Promotional Code **SESCUSER** in the corresponding field which will zero out the cost, resulting in a \$0.00 grand total

Step 6 – Fill in the registration information, required fields are indicated by the asterisk (\*)

Step 7 - Agree to the Terms of Use

Step 8.A – The review page should resemble this. Verify that the Grand Total is \$0.00 then click 'Place Order'