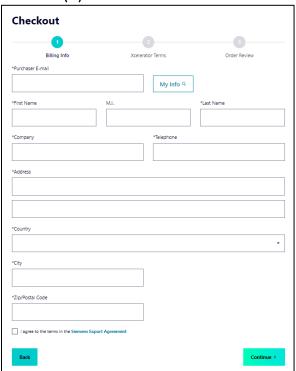

Step 6 – Fill in the registration information, required fields are indicated by the asterisk (\*)

Step 7 - Agree to the Terms of Use

Step 8.A – The review page should resemble this. Verify that the Grand Total is \$0.00 then click 'Place Order'