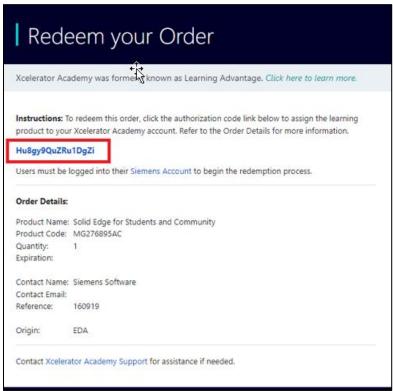

Step 9 – Confirmation that your order request has been received

Step 10 – You will receive two emails (Course Registration Receipt and Order Redemption Instructions). Click on the authorization code link in the Order Redemption email.

Step 11 - Redirected to Redeem Order Page. Click to login