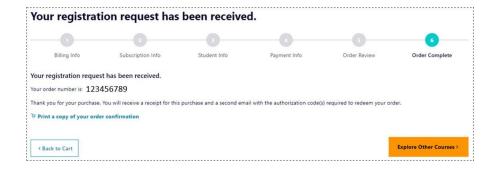

Step 9 – Confirmation that your order request has been received

Step 10 – You will receive two emails (Course Registration Receipt and Order Redemption Instructions). Click on the authorization code link in the Order Redemption email.