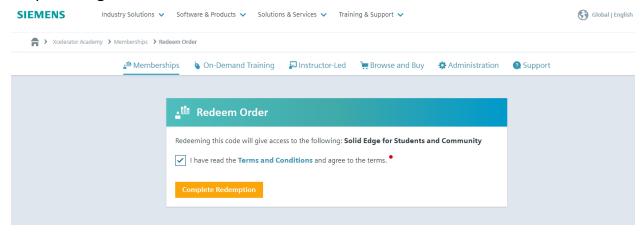

### Step 12 - Continue to login



### Step 13 – Sign in

### **SIEMENS**

| New user? Create an account  |                               |
|------------------------------|-------------------------------|
| Email                        |                               |
| user@domain.con              | n                             |
| Password                     | Show                          |
| Enter your passwo            | ord                           |
|                              | Forgot your password:         |
|                              |                               |
| By clicking Sign In you agre | e to our Terms and Conditions |
|                              | ign In                        |

### Step 14 – Continue



### Step 15 - Agree to Terms and Conditions



### Step 16 - Click on the library link provided



### Step 17 – Redirect to Solid Edge Library.