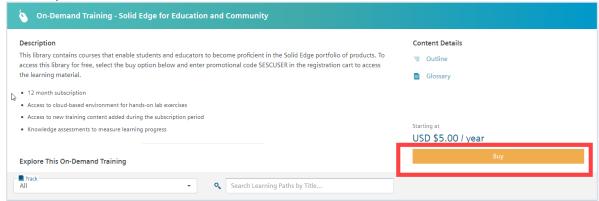

# Step 1 – Follow the link to the *Solid Edge for Education and Community* site and click 'Buy'

Step 2 - Click on "Create an account"