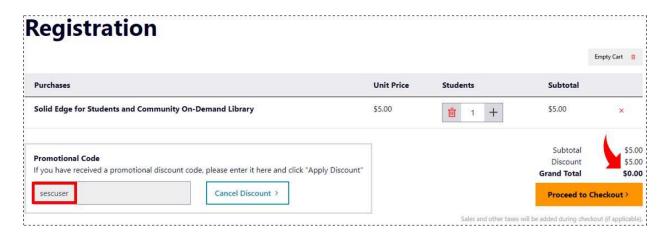

Step 4 – Email must be verified, verify by clicking the link in the provided email.

Privacy Terms Help

© 2022 Siemens Digital Industries Software

Step 5 – Enter the Promotional Code **SESCUSER** in the corresponding field which will zero out the cost, resulting in a \$0.00 grand total